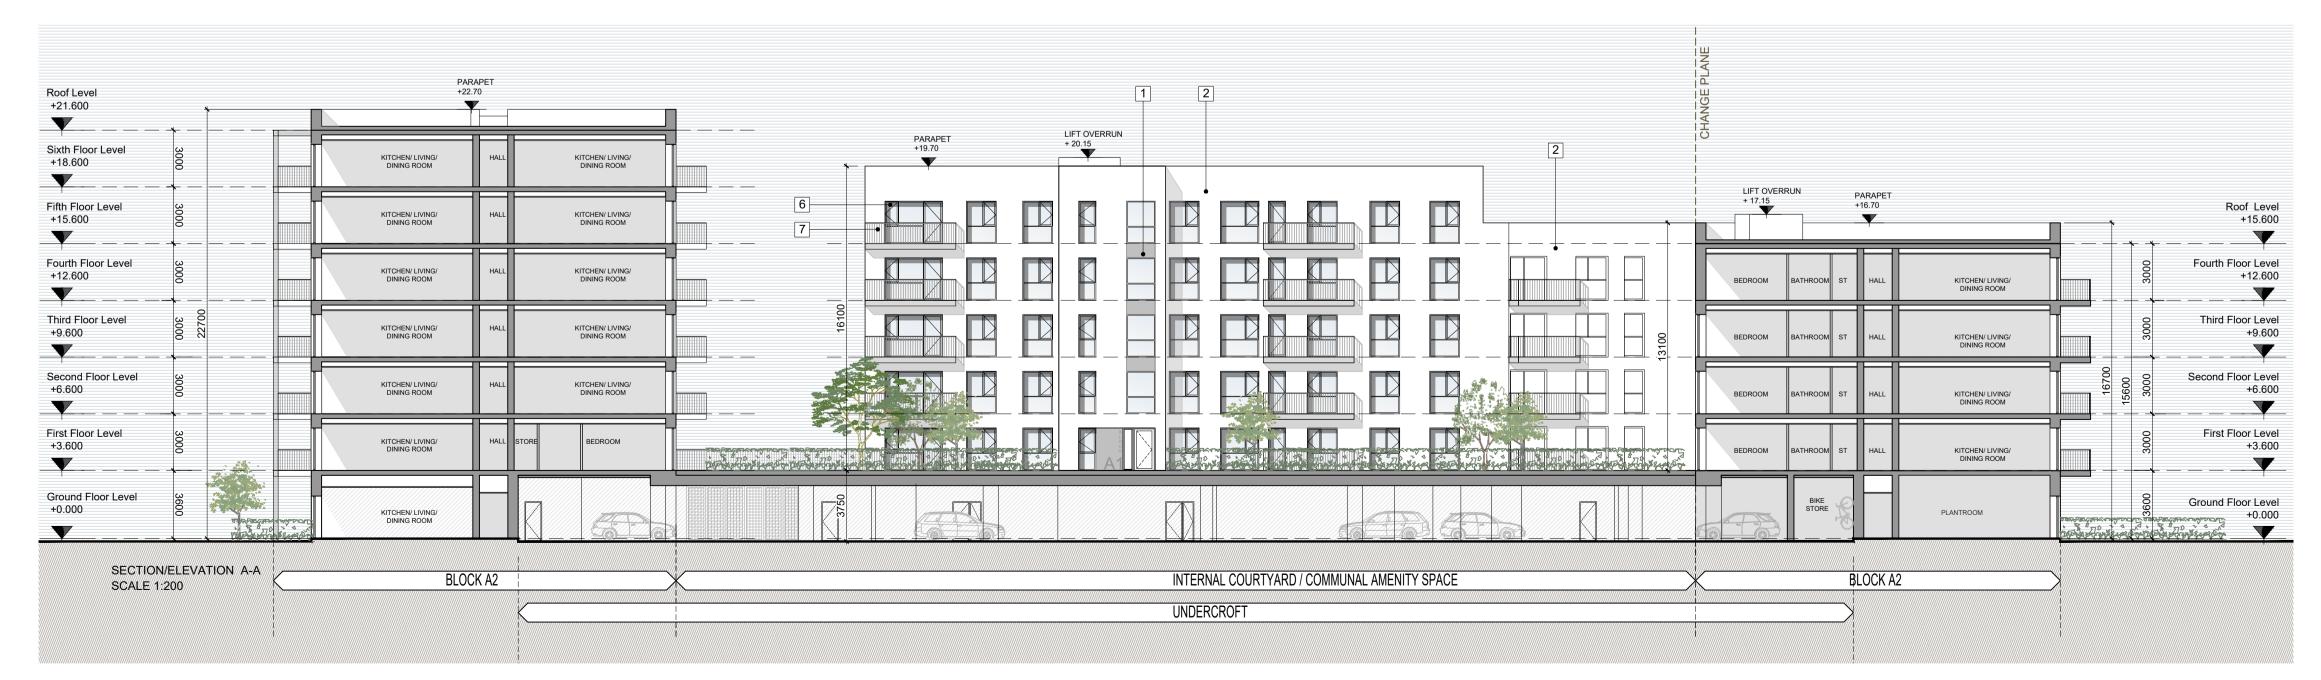

## GENERAL NOTES

THIS DRAWING TO BE READ IN CONJUNCTION WITH ARCHITECT'S DRAWINGS, CONSULTANT ENGINEER'S DRAWINGS AND SPECIFICATIONS, AND LANDSCAPE ARCHITECT'S DRAWINGS AND SPECIFICATIONS.

LEVELS GIVEN ON THE APARTMENT BLOCK DRAWINGS ARE GIVEN TO A LOCAL ABSOLUTE ZERO LEVEL. FOR SPECIFIC LEVELS REFER TO ARCHITECT'S CONTEXTUAL ELEVATIONS AND SITE PLAN. AND ENGINEER'S DRAWINGS WHERE LEVELS ARE ALL GIVEN IN RELATION TO LAND SURVEYOR'S BENCHMARK BASED ON MALIN HEAD DATUM LEVEL.

## NOTES ON FINISHES:

WALLS:

1 RENDER/ METAL CLADDING IN SELECTED COLOR

3 SELECTED BRICK IN GRAY COLOR

4 SELECTED BUFF BRICK IN LIGHT COLOR

6 upvc window in selected color

8 METAL FRAME IN SELECTED COLOR

9 GRILL VENTS

SELECTED BUFF BRICK IN DARK COLOR

7 MILD STEEL BALCONIES IN SELECTED COLOR

RENDER IN SELECTED WHITE/ LIGHT COLOR

ROOF: APARTMENT FLAT ROOF AREAS TO BE FINISHED WITH

SARNAFIL OR SIMILAR.

TO BE FINISHED IN SELECTED BUFF BRICKWORK, RENDER, AND RENDER/METAL CLADDING IN SELECTED COLOR, AS INDICATED.

ALL WINDOWS AND DOORS, FRAMES AND LEAVES, TO BE UPVC, TO APPROVED COLOUR. WINDOWS/DOOR::

RAINWATER GOODS: TO BE uPVC / ALUMINIUM TO SPECIFICATION.

BALCONIES: METAL FRAME AND HANDRAILS TO BE MILD STEEL GALVANISED AND PAINTED TO SELECTED COLOUR WITH

SAFETY-RAILING BALUSTRADES.

NOTE: FINISHES TO BE AGREED AT COMPLIANCE STAGE

BLOCK A - KEY PLAN

CLIENT: REVISIONS NOTES: DATE DESCRIPTION No. CAIRN DO NOT SCALE FROM DRAWINGS. WORK TO FIGURED DIMENSIONS ONLY. ARCHITECT TO CAIRN Homes Properties Ltd BE NOTIFIED OF ALL DISCREPANCIES.