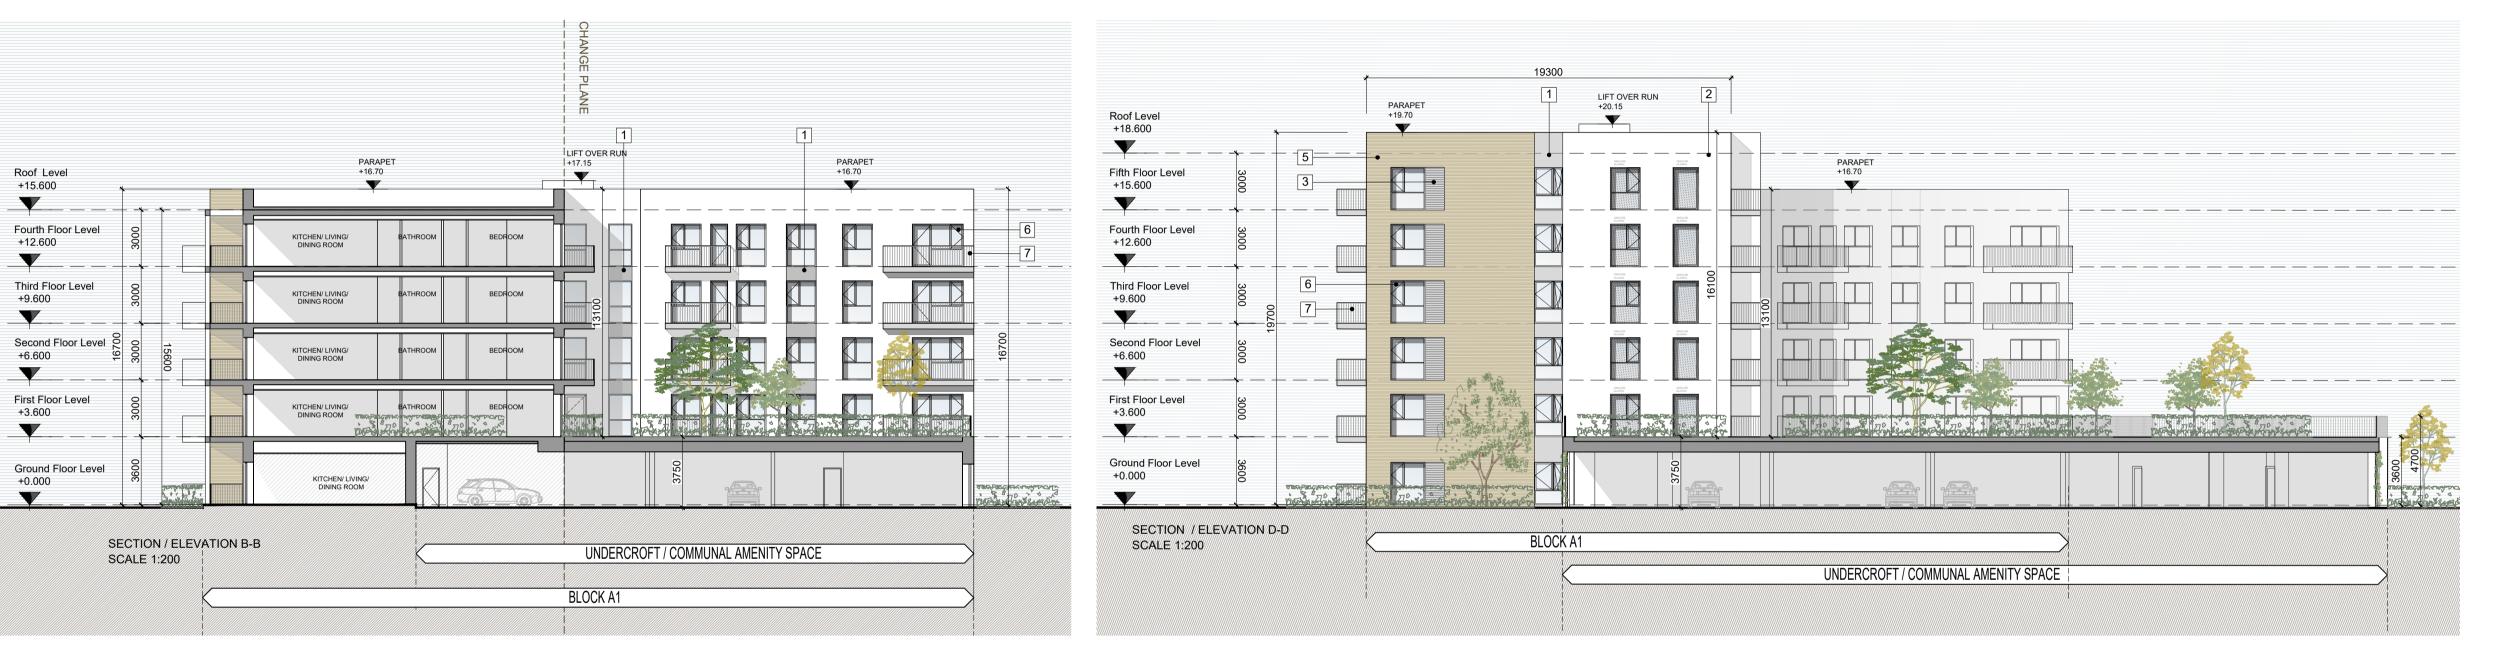

## GENERAL NOTES

THIS DRAWING TO BE READ IN CONJUNCTION WITH ARCHITECT'S DRAWINGS, CONSULTANT ENGINEER'S DRAWINGS AND SPECIFICATIONS, AND LANDSCAPE ARCHITECT'S DRAWINGS AND SPECIFICATIONS.

LEVELS GIVEN ON THE APARTMENT BLOCK DRAWINGS ARE GIVEN TO A LOCAL ABSOLUTE ZERO LEVEL. FOR SPECIFIC LEVELS REFER TO ARCHITECT'S CONTEXTUAL ELEVATIONS AND SITE PLAN. AND ENGINEER'S DRAWINGS WHERE LEVELS ARE ALL GIVEN IN RELATION TO LAND SURVEYOR'S BENCHMARK BASED ON MALIN HEAD DATUM LEVEL.

## NOTES ON FINISHES:

WALLS:

1 RENDER/ METAL CLADDING IN SELECTED COLOR

3 SELECTED BRICK IN GRAY COLOR

4 SELECTED BUFF BRICK IN LIGHT COLOR

6 upvc window in selected color

8 METAL FRAME IN SELECTED COLOR

9 GRILL VENTS

SELECTED BUFF BRICK IN DARK COLOR

7 MILD STEEL BALCONIES IN SELECTED COLOR

RENDER IN SELECTED WHITE/ LIGHT COLOR

ROOF: APARTMENT FLAT ROOF AREAS TO BE FINISHED WITH

SARNAFIL OR SIMILAR.

TO BE FINISHED IN SELECTED BUFF BRICKWORK, RENDER, AND RENDER/METAL CLADDING IN SELECTED COLOR, AS INDICATED.

ALL WINDOWS AND DOORS, FRAMES AND LEAVES, TO BE UPVC, TO APPROVED COLOUR. WINDOWS/DOOR::

RAINWATER GOODS: TO BE uPVC / ALUMINIUM TO SPECIFICATION.

BALCONIES: METAL FRAME AND HANDRAILS TO BE MILD STEEL GALVANISED AND PAINTED TO SELECTED COLOUR WITH

SAFETY-RAILING BALUSTRADES.

NOTE: FINISHES TO BE AGREED AT COMPLIANCE STAGE

BLOCK A - KEY PLAN

CLIENT: REVISIONS NOTES: DATE DESCRIPTION No. CAIRN DO NOT SCALE FROM DRAWINGS. WORK TO FIGURED DIMENSIONS ONLY. ARCHITECT TO CAIRN Homes Properties Ltd BE NOTIFIED OF ALL DISCREPANCIES.