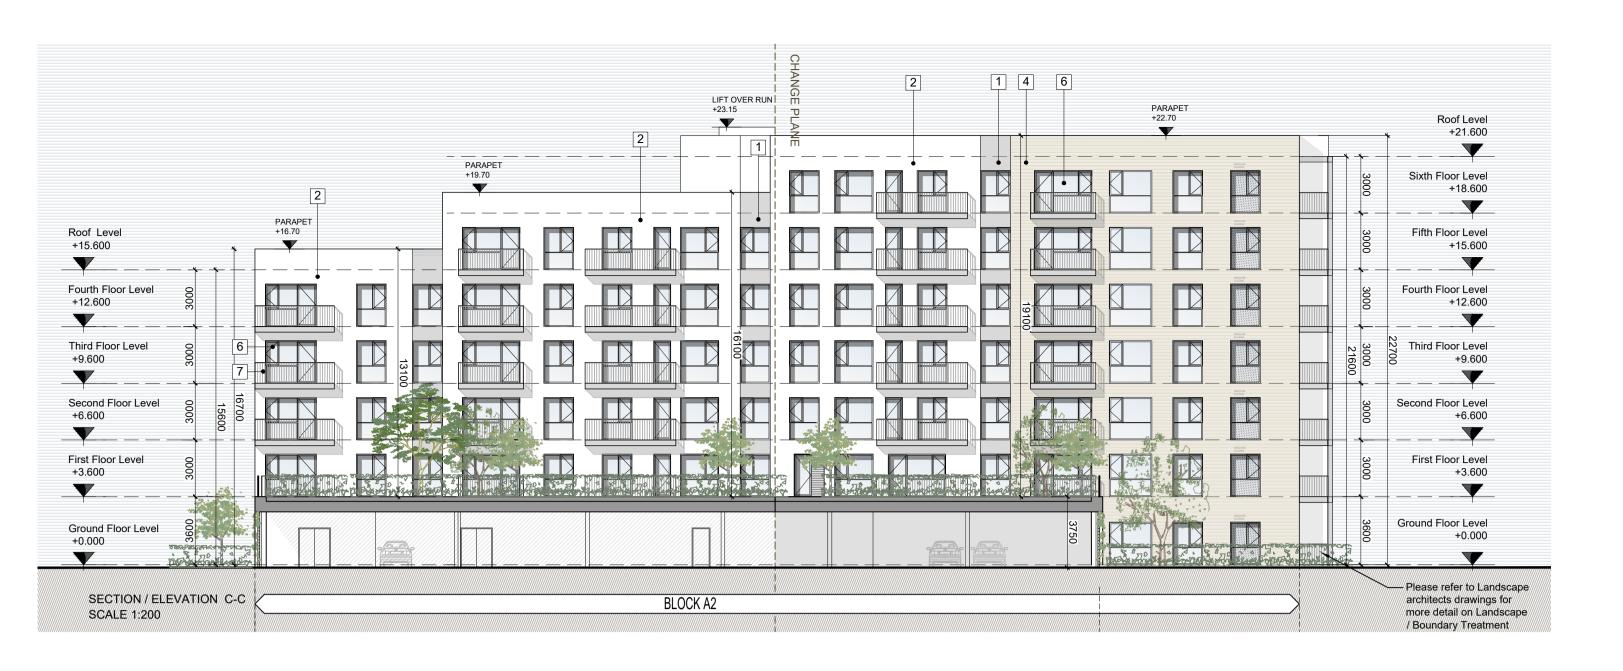

## GENERAL NOTES

THIS DRAWING TO BE READ IN CONJUNCTION WITH ARCHITECT'S DRAWINGS, CONSULTANT ENGINEER'S DRAWINGS AND SPECIFICATIONS, AND LANDSCAPE ARCHITECT'S DRAWINGS AND SPECIFICATIONS.

LEVELS GIVEN ON THE APARTMENT BLOCK DRAWINGS ARE GIVEN TO A LOCAL ABSOLUTE ZERO LEVEL. FOR SPECIFIC LEVELS REFER TO ARCHITECT'S CONTEXTUAL ELEVATIONS AND SITE PLAN. AND ENGINEER'S DRAWINGS WHERE LEVELS ARE ALL GIVEN IN RELATION TO LAND SURVEYOR'S BENCHMARK BASED ON MALIN HEAD DATUM LEVEL.

## NOTES ON FINISHES:

WALLS:

1 RENDER/ METAL CLADDING IN SELECTED COLOR

3 SELECTED BRICK IN GRAY COLOR

4 SELECTED BUFF BRICK IN LIGHT COLOR

6 upvc window in selected color

8 METAL FRAME IN SELECTED COLOR

9 GRILL VENTS

SELECTED BUFF BRICK IN DARK COLOR

7 MILD STEEL BALCONIES IN SELECTED COLOR

RENDER IN SELECTED WHITE/ LIGHT COLOR

ROOF: APARTMENT FLAT ROOF AREAS TO BE FINISHED WITH

SARNAFIL OR SIMILAR.

TO BE FINISHED IN SELECTED BUFF BRICKWORK, RENDER, AND RENDER/METAL CLADDING IN SELECTED COLOR, AS INDICATED.

ALL WINDOWS AND DOORS, FRAMES AND LEAVES, TO BE UPVC, TO APPROVED COLOUR. WINDOWS/DOOR::

RAINWATER GOODS: TO BE uPVC / ALUMINIUM TO SPECIFICATION.

BALCONIES: METAL FRAME AND HANDRAILS TO BE MILD STEEL GALVANISED AND PAINTED TO SELECTED COLOUR WITH

SAFETY-RAILING BALUSTRADES.

NOTE: FINISHES TO BE AGREED AT COMPLIANCE STAGE

BLOCK A - KEY PLAN

CLIENT: REVISIONS NOTES: DATE DESCRIPTION No. CAIRN DO NOT SCALE FROM DRAWINGS. WORK TO FIGURED DIMENSIONS ONLY. ARCHITECT TO CAIRN Homes Properties Ltd BE NOTIFIED OF ALL DISCREPANCIES.